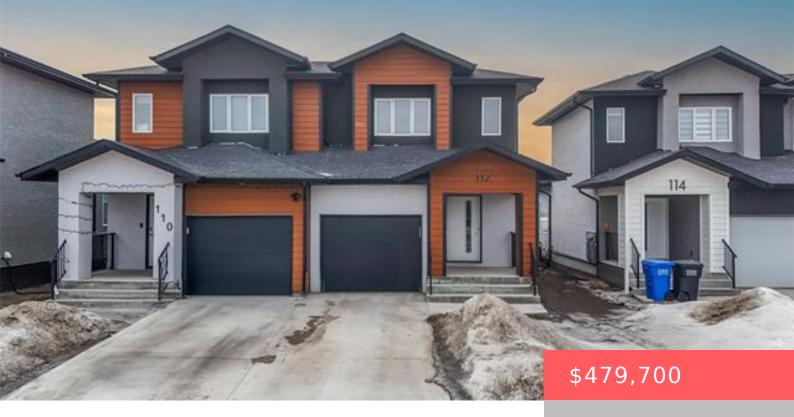

## 112 PARKVEIW POINTE, WEST ST PAUL, MB

https://www.winnipeghomefinder.ca

SS now. Offers present as received. Open House Canceled. Beautiful semi-detached cabover style house in...

- 3 heds
- 2 haths
- Residential
- Single Family Attached
- Active

### **Basics**

Category: Single Family Attached Type: Residential

Status: Active Bedrooms: 3 beds

Bathrooms: 2 baths Year built: 2023

**Area: R15 - R15** m<sup>2</sup> **DOM:** 31

Full Bathrooms: 2 Style: Cab-Over