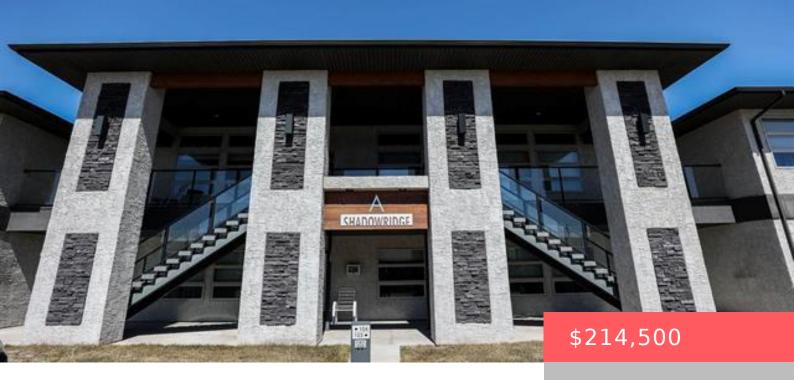

### 1228 OLD PTH 59, ILE DES CHENES, MB

https://www.winnipeghomefinder.ca

HUGE PRICE REDUCTION, BRING US AN OFFER. Beautiful Condo In Ile Des Chenes Features 2...

- 2 heds
- 1 hath
- Condominium
- Apartment
- Active

### **Basics**

Category: Apartment Type: Condominium

Status: Active Bedrooms: 2 beds

**Bathrooms: 1** bath **Year built:** 2015

**DOM:** 85 **Style:** One Level

## **Building Details**

Flooring: Wall-to-wall carpet, Laminate, Vinyl Foundation: Concrete

**Heating Fuel:** Electric **Water:** Municipal/Community

Sewer: Municipal/Community Roof Type: Shingle

Construction Type: Wood Frame Basement: None

### **Amenities & Features**

**Exterior:** Stone, Stucco **Parking:** None

**Total Parking:** 1 **Amenities:** In-Suite Laundry, Professional Management,

**Visitor Parking** 

Features: Air conditioning wall unit