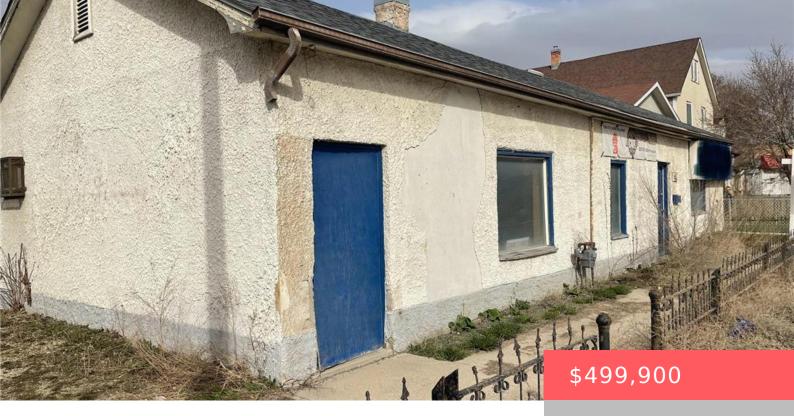

### **1351 NOTRE DAME, WINNIPEG, MB**

https://www.winnipeghomefinder.ca

SHOWING STARTS NOW, OFFER AS RECEIVED. SELLERS ARE ASSOCIATES OF REALTORS. HIGH DEMAND LOCATION ,NEAR...

- Industrial/Comm/Investmnt
- Office Building for Sale
- Active

### Basics

Category: Office Building for Sale Status: Active DOM: 61 Type: Industrial/Comm/Investmnt Area: 5D - 5D m<sup>2</sup>

# **Building Details**

Heating Fuel: Forced Air

Building\_Type: Multi/Mixed Use

**Construction Type:** Concrete, Wood Frame

Building\_Area\_Sq\_Ft: 2200 sq ft