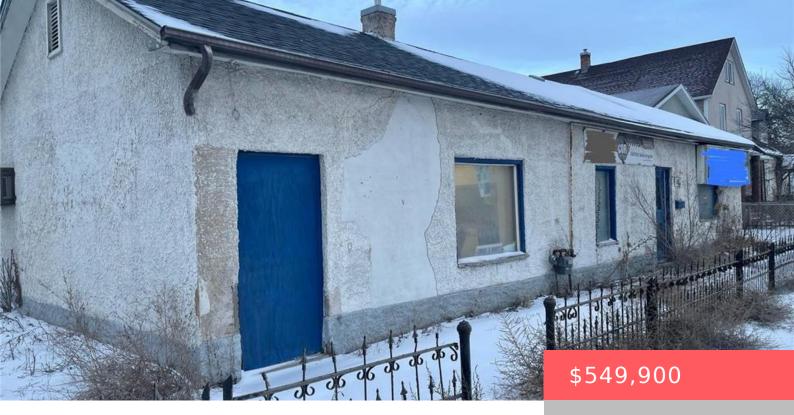

# 1351 NOTRE DAME, WINNIPEG, MB

https://www.winnipeghomefinder.ca

SHOWING STARTS NOW, OFFER AS RECEIVED. SELLERS ARE ASSOCIATES OF REALTORS. HIGH DEMAND LOCATION ,NEAR...

- Industrial/Comm/Investmnt
- Office Building for Sale
- Active

## **Building Details**

**Heating Fuel:** Forced Air **Construction Type:** Concrete, Wood Frame

Building\_Type: Multi/Mixed Use Parking: 220 Volt Wiring, Front & Rear Drive Access, Indoor

Parking, Rear Drive Access, Single Attached, Unpaved

#### **Amenities & Features**

**Amenities:** Accessibility Access, Basement, Fire Alarm, Natural Light, Private Bathrooms, Signs - Costs Included, Storage