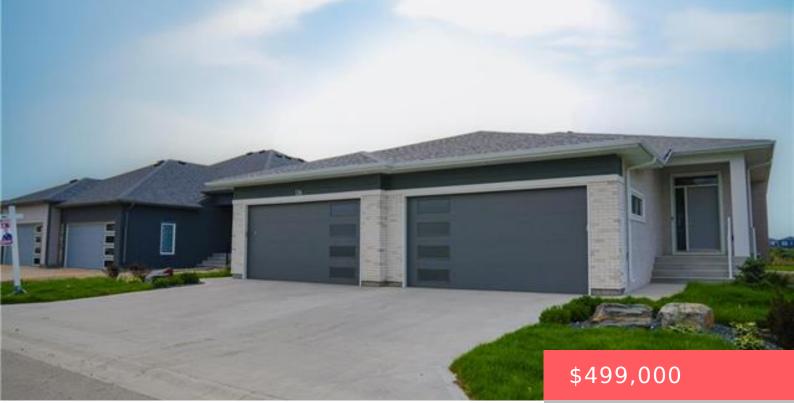

#### **136 MIDDLECHURCH, WEST ST PAUL, MB**

https://www.winnipeghomefinder.ca

SS now, Open House Sep 9&10 4pm-6pm, This Semi Attached Bungalow is located right next...

- 1 hods
- 3 baths
- Residentia
- Single Family Attached
- Active

## Basics

Category: Single Family Attached Status: Active Bathrooms: 3 baths Area: R15 - R15 m<sup>2</sup> Full Bathrooms: 3 Total Rooms: 12 Type: Residential Bedrooms: 4 beds Year built: 2022 DOM: 49 Style: Bungalow

Parking: Double Attached

## **Amenities & Features**

**Exterior:** Brick, Stucco **Features:** Air Conditioning-Central, Deck, High-Efficiency Furnace