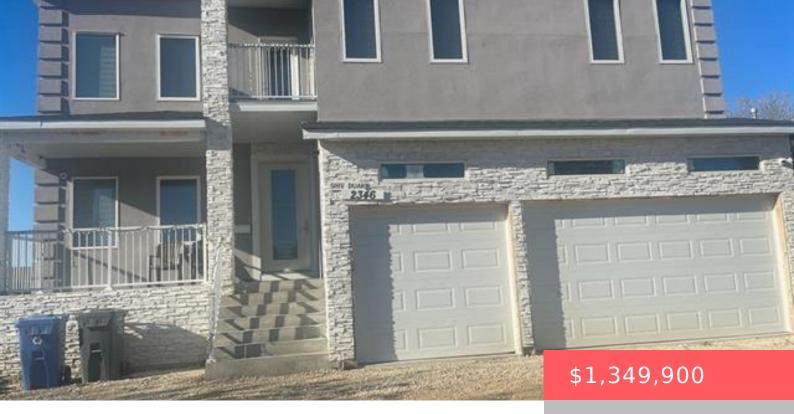

#### 2346 ST MARY'S, WINNIPEG, MB

https://www.winnipeghomefinder.ca

Nestled along the Red River this custom built. walk up to giant front porch with...

- 6 beds
- 4 baths
- Residentia
- Single Family Detached
- Active

## Basics

Category: Single Family Detached Status: Active Bathrooms: 4 baths Area: 2C - 2C m<sup>2</sup> Full Bathrooms: 4 Total Rooms: 22 Type: Residential Bedrooms: 6 beds Year built: 2022 DOM: 29 Style: Two Storey

# **Building Details**

Flooring: Laminate,Tile,Vinyl Heating Fuel: Natural gas Water: Municipal/Community Roof Type: Shingle Foundation: Concrete Number of Ensuites: 1 Sewer: Municipal/Community Basement: Full

## **Amenities & Features**

Exterior: Stone,Stucco

Has Fire Place: 1

#### Fireplace: Insert

**Parking:** Triple Attached

**Features:** Air Conditioning-Central, Balconies - Two, Ceiling Fan, Central Exhaust, Cook Top, Heat recovery ventilator, High-Efficiency Furnace, Hood Fan, Main floor full bathroom, Sump Pump, Sunroom